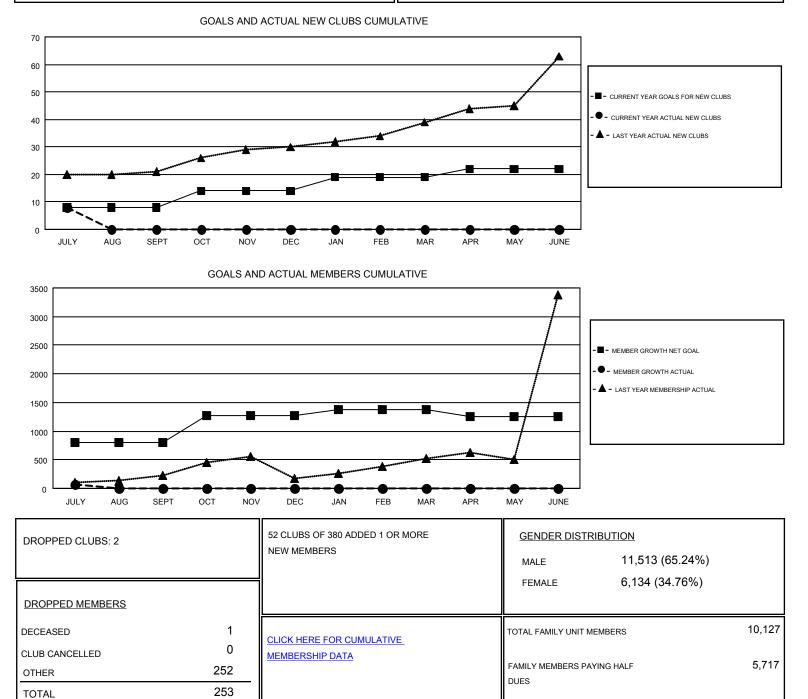

Y/AUG/SEPT         | 8             | 8         | 2             | JULY/AUG/SEPT         | 798                       | 368                     | 254                                                |
| OCT/NOV/DEC           | 6             | 0         | 0             | OCT/NOV/DEC           | 480                       | 0                       | 0                                                  |
| JAN/FEB/MAR           | 5             | 0         | 0             | JAN/FEB/MAR           | 96                        | 0                       | 0                                                  |
| APR/MAY/JUNE          | 3             | 0         | 0             | APR/MAY/JUNE          | -125                      | 0                       | 0                                                  |